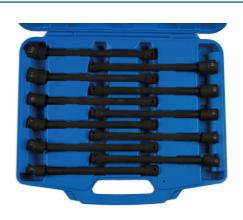

## **Universal Joint Deep Impact Socket Set 3/8"D 11pc**

Extended length universal joint socket set, single hex (6pt). A universal joint socket and generous 230mm length gives easy access to the most seemingly inaccessible jobs. The spring-loaded universal joint head rotates a full 360° so that it can adjust to the best angle. Designed for use with high-torque impact tools, this heavy duty set is made from chrome molybdenum with a black phosphate finish for corrosion resistance. A full set that includes all sizes from 9mm to 19mm presented in a sturdy carry case for portable tool protection and storage.

## **Additional Information**

- Socket sizes: 9, 10, 11, 12, 13, 14, 15, 16, 17, 18 and 19mm.
- 3/8"D x Single Hex (6pt) x 230mm long.
- · Combination of long length and universal joint head provides excellent access to confined areas.
- · Manufactured from chrome molybdenum with black phosphate finish.
- Supplied in a handy case for easy storage and socket selection. Extra deep 310mm long set available, Part No. 7102.